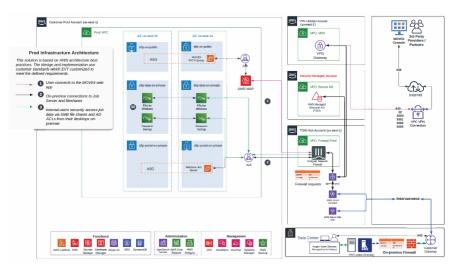

### SOLUTION

EVT deployed a customized SFTP migration and support runbook solution through the customer's Continuous Integration and Continuous Deployment (CI/CD) pipeline using Python and CloudFormation stacks. The code was maintained in GitHub repos and configured for automated scanning using Sonar along the approval gates in conformance with the customer's security and change management policies. EVT used System Center Configuration Manager (SCCM) and Windows Service Update Service (WSUS) to manage the configuration and patch management for the Windows Job and SFTP servers. The solution included MOVEit, a thirdparty application and the following AWS services: EC2, FSx (Windows File Server and NetApp), SSM (Systems Manager), S3, WAF (Web Application Firewall), ALB (Application Load Balancer), Secrets Manager, CloudTrail, CloudWatch, TGW, Backup, Route53, AWS Systems Manager, EBS (Elastic Block Store).